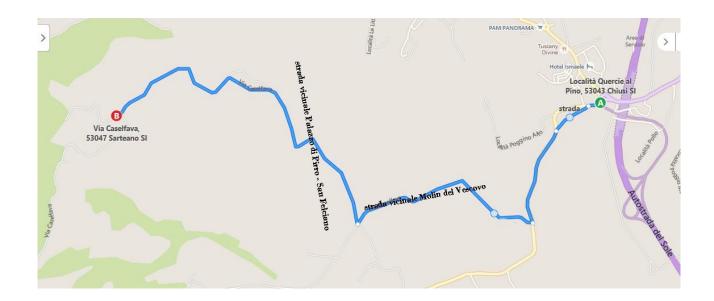

## Directions

- · Motorway exit A1 "Chiusi Chianciano Terme", turn left towards Sarteano.
- · After 1 km on the right turn right on to the white road "Strada vicinale Molin del Vescovo"
- · Continue on this main white road, for 1.3 km and you will arrive at a crossroads.
- · Turn right on this road "strada Vicinale Palazzo di Pirro San Felciano" and follow the first sign "OLIVI CANTINE" Soc Agr Le Buche srl".
- · continue on this main white road and you will arrive at the 2nd sign for "OLIVI CANTINE"
- · Continue for 2.3 km and you will arrive at an antiche gate this is the entrance of the Estate "Le Buche"

Coordinate GPS 43' 00" 52 N 11' 52" 20 E

N.B. DO NOT insert in the navigator the destination address it necessary the GPS coordinates.

If you have any problems please contact us on +39 0578 274066 or +39 335 6070484